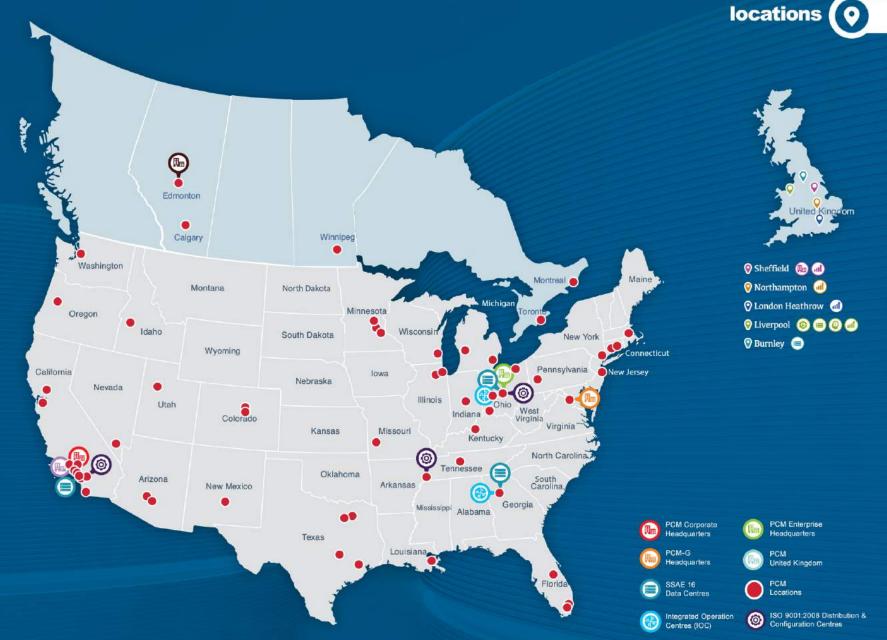

No matter where your business is located, PCM provides best-in-class IT services. Along with our main campuses in California, Illinois, Ohio, Georgia and Virginia, we have satellite offices in key locations throughout the United States, Canada and the United Kingdom. We're able to deliver national reach, while treating every client like our next-door neighbor.

pcm.com/locations

## **PCM Data Center Locations:**

- New Albany, Ohio
- Atlanta, Georgia
- El Segundo, California
- Liverpool, UK
- Burnley, UK

## **Integration & Deployment Centers:**

- Lewis Center, Ohio
- Irvine, California
- Memphis, Tennessee
- UK\*
- Western Canada

HOW PCM MAKES THE DATA CENTER WORK FOR YOU: